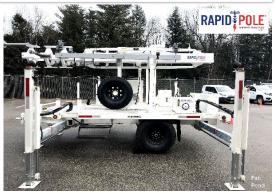

## RAPID POLE TEMPORARY POWER POLES

#### **RPT2 - Rapid Pole 2 Trailer System**

| 2,000 lbs (900kg)     |
|-----------------------|
| 47 ft (14.3m)         |
| 10 ft (3.05m)         |
| 19 ft (5.79m)         |
| 8 ft (2.4m)           |
| 17.6 ft (5.4 m)       |
| 19.7 ft (6m)          |
| 5.7 ft (1.7m)         |
| 8.57 degrees          |
| 21.17 degrees         |
| 315/75R/16            |
| 6,900 lbs. (3,100 kg) |
| Galvanized Steel      |
| DC                    |
| 10 gallons (38l)      |
| 12VDC                 |
| 4                     |
| 4                     |
|                       |