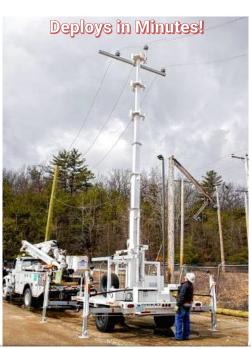

### BROKEN POLE? GET RAPID POLE<sup>®</sup>!

#### PUBLIC SAFETY

Emergency first responders are cleared quickly to respond to *other* public safety emergencies

• EFFICIENT • Greatly improves CAIDI

EASE OF USE
Deployed in less than 15 minutes versus setting
a pole which can take between 3-8 hours

• FORCE MULTIPLIER • Force multiplier for pole sets—less resources needed

· CIRCUIT ENERGIZED ·

Flexible: Conductors can be secured in different positions for crews to safely make permanent repairs

• **RAPID** • Power restoration in record time!