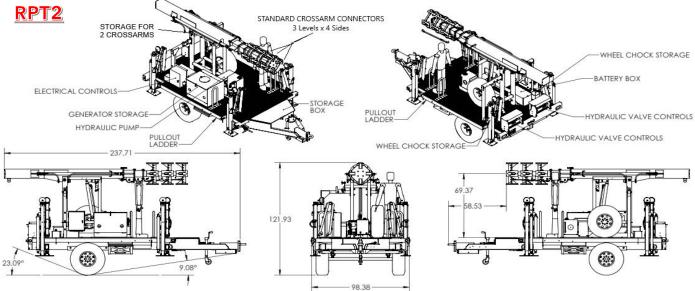

#### **RPT2 - Rapid Pole 2 Trailer System**

| 2,000 lbs (900kg)     |
|-----------------------|
| 47 ft (14.3m)         |
| 10 ft (3.05m)         |
| 19 ft (5.79m)         |
| 8 ft (2.4m)           |
| 17.6 ft (5.4 m)       |
| 19.7 ft (6m)          |
| 5.7 ft (1.7m)         |
| 8.57 degrees          |
| 21.17 degrees         |
| 315/75R/16            |
| 6,900 lbs. (3,100 kg) |
| Galvanized Steel      |
| DC                    |
| 10 gallons (38l)      |
| 12VDC                 |
| 4                     |
| 4                     |
|                       |

Non-Insulating Aerial Device with Fiberglass Crossarm

- 3 Level / 4 Position Crossarm Halo Mounting Points
- · Galvanized Steel Telecoping Mast Base Stage with All Aluminum Upper Stages
- · Hydraulically Tilting and Extending Telescoping Mast and Outrigger Stabilizers
- 3 Level / 4 Position Crossarm Halo Mounting Points
- Power Control Center
- Emergency Start/Stop at Controls
- Open-Center Hydraulic System
- Trailer Minimum GVWR 7,000 lb (3,200 kg) GVWR
- From the World Leader in Telescoping Masts & Advanced Tactical Trailers!